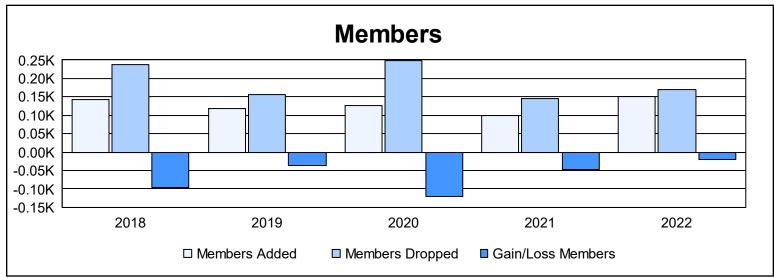

District 13 OH5 As of June 2022 Cumulative

| Year      | New<br>Clubs | Dropped<br>Clubs | Gain/<br>Loss<br>Clubs | New<br>Members | Charter<br>Members | Reinstate<br>Members | Transfer<br>Members | Total<br>Member<br>Added | Total<br>Members<br>Dropped | Gain/<br>Loss<br>Members |
|-----------|--------------|------------------|------------------------|----------------|--------------------|----------------------|---------------------|--------------------------|-----------------------------|--------------------------|
| 2017-2018 | 0            | 1                | -1                     | 122            | 1                  | 6                    | 15                  | 144                      | 239                         | -95                      |
| 2018-2019 | 0            | 1                | -1                     | 108            | 0                  | 4                    | 7                   | 119                      | 156                         | -37                      |
| 2019-2020 | 1            | 3                | -2                     | 85             | 24                 | 9                    | 9                   | 127                      | 248                         | -121                     |
| 2020-2021 | 0            | 2                | -2                     | 82             | 3                  | 1                    | 13                  | 99                       | 146                         | -47                      |
| 2021-2022 | 0            | 1                | -1                     | 120            | 0                  | 24                   | 7                   | 151                      | 171                         | -20                      |
| Average   | 0            | 2                | -1                     | 103            | 6                  | 9                    | 10                  | 128                      | 192                         | -64                      |